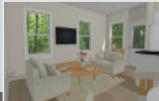

## The Sussex | Specs

| Dimensions and more |                  |
|---------------------|------------------|
| Footprint:          | 27'-1" x 18'-10" |
| Living area:        | 510 ft²          |
| Bedrooms:           | 1                |
| Bathrooms:          | 1                |
| Living room:        | 14'-2" x 8'-10"  |
| Kitchen:            | 10'-10" x 9'-0"  |
| Dining room:        | 6'-11" x 9'-0"   |
| Bedroom:            | 8'-0" x 12'-6"   |
| Bathroom:           | 8'-0" x 5'-0"    |

## Starter Home? Cottage?

The Sussex is a 510 ft<sup>2</sup> house which could be a perfect cottage, tiny home, or starter home. It offers the right amount of space for various stages of life. The open-concept design features a combined dining and cooking area, as well as a comfortable living room.