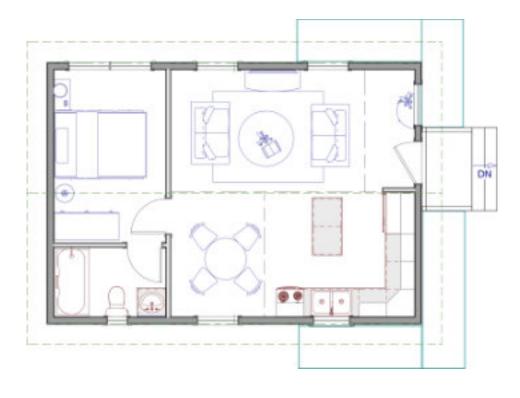

## The Sussex | Specs

| Dimensions and more |                  |
|---------------------|------------------|
| Footprint:          | 27'-1" x 18'-10" |
| Living area:        | 510 ft²          |
| Bedrooms:           | 1                |
| Bathrooms:          | 1                |
| Living room:        | 14'-2" x 8'-10"  |
| Kitchen:            | 10'-10" x 9'-0"  |
| Dining room:        | 6'-11" x 9'-0"   |
| Bedroom:            | 8'-0" x 12'-6"   |
| Bathroom:           | 8'-0" x 5'-0"    |

## Starter Home? Cottage?

The Sussex is a 510 ft<sup>2</sup> house which could be a perfect cottage, tiny home, or starter home. It offers the right amount of space for various stages of life. The open-concept design features a combined dining and cooking area, as well as a comfortable living room.