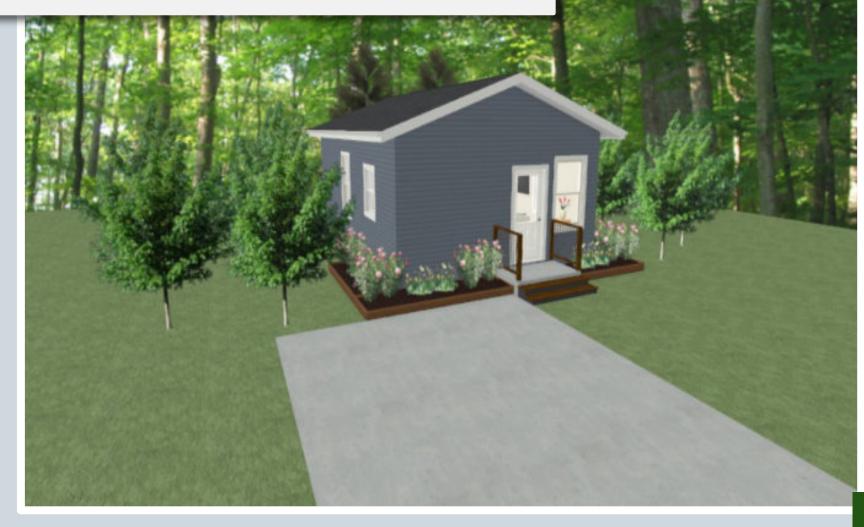

## Starter Home? Cottage?

The Sussex is a 510 ft<sup>2</sup> house which could be a perfect cottage, tiny home, or starter home. It offers the right amount of space for various stages of life. The open-concept design features a combined dining and cooking area, as well as a comfortable living room.