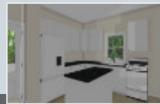

## The Sussex | Specs

| Dimensions and more |                  |
|---------------------|------------------|
| Footprint:          | 27'-1" x 18'-10" |
| Living area:        | 510 ft²          |
| Bedrooms:           | 1                |
| Bathrooms:          | 1                |
| Living room:        | 14'-2" x 8'-10"  |
| Kitchen:            | 10'-10" x 9'-0"  |
| Dining room:        | 6'-11" x 9'-0"   |
| Bedroom:            | 8'-0" x 12'-6"   |
| Bathroom:           | 8'-0" x 5'-0"    |

## Starter Home? Cottage?

The Sussex is a 510 ft<sup>2</sup> house which could be a perfect cottage, tiny home, or starter home. It offers the right amount of space for various stages of life. The open-concept design features a combined dining and cooking area, as well as a comfortable living room.