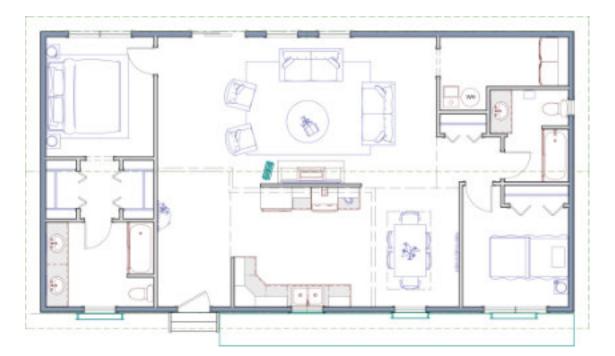

## A house full of great possibilities

This luxurious home offers an array of desirable features. The spacious master bedroom boasts a walk-in closet and an expansive en-suite bathroom. Additionally, the home includes a generously sized laundry room, an open kitchen and dining area, as well as a cozy and inviting family room.

# The Rigolet | Specs

| Dimensions and more |                  |
|---------------------|------------------|
| Footprint:          | 50'-8" x 26'-8"  |
| Living area:        | 1351 ft²         |
| Bedrooms:           | 2                |
| Bathrooms:          | 2                |
| Living room:        | 26'-6" x 14'-7"  |
| Kitchen:            | 13'-7" x 11'-9"  |
| Dining room:        | 8'-2" x 11'-3"   |
| Master Bedroom:     | 10'-3" x 11'-4"  |
| Bedroom #2:         | 10'-0" x 9'-5"   |
| Ensuite:            | 10'-3'' x 8'-0'' |
| Bathroom #2:        | 6'-1" x 8'-9"    |
| Laundry room:       | 12'-2" x 4'-8"   |