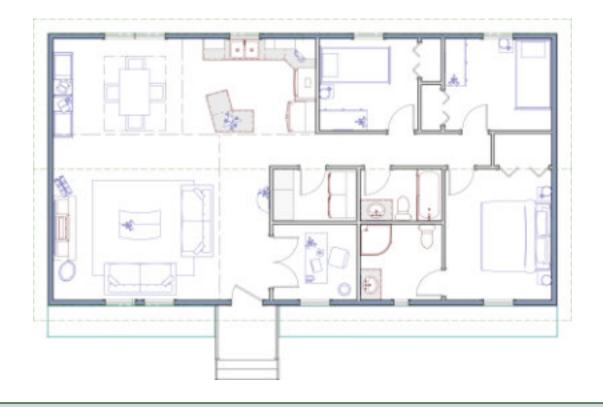

## The Regina | Specs

| Dimensions and more |                  |
|---------------------|------------------|
| Footprint:          | 50'-0" x 26'-8"  |
| Living area:        | 1368 ft²         |
| Bedrooms:           | 3                |
| Bathrooms:          | 2                |
| Living room:        | 16'-4" x 16'-4"  |
| Kitchen:            | 13'-2" x 9'-4"   |
| Dining room:        | 12'-8" x 9'-4"   |
| Master Bedroom:     | 10'-5" x 12'-10" |
| Bedroom #2:         | 10'-6" x 9'-0"   |
| Bedroom #3:         | 9'-8" x 9'-0"    |
| Ensuite:            | 8'-0" x 7'-5"    |
| Bathroom #2:        | 8'-0" x 5'-1"    |
| Laundry room:       | 8'-3" x 5'-1"    |
| Office:             | 8'-3" x 7'-5"    |

## Elevate your standard of living with The Regina

Whether you are a growing family or a discerning professional, the Regina was built to simplify and elevate your daily life. Its intelligent layout and premium features give you the space, comfort and convenience you deserve. Discover the joy of coming home to a house that was meticulously designed with your needs in mind.