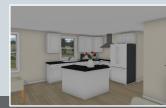

## The Regina | Specs

| Dimensions and more |                  |
|---------------------|------------------|
| Footprint:          | 50'-0" x 26'-8"  |
| Living area:        | 1368 ft²         |
| Bedrooms:           | 3                |
| Bathrooms:          | 2                |
| Living room:        | 16'-4" x 16'-4"  |
| Kitchen:            | 13'-2" x 9'-4"   |
| Dining room:        | 12'-8" x 9'-4"   |
| Master Bedroom:     | 10'-5" x 12'-10" |
| Bedroom #2:         | 10'-6" x 9'-0"   |
| Bedroom #3:         | 9'-8" x 9'-0"    |
| Ensuite:            | 8'-0" x 7'-5"    |
| Bathroom #2:        | 8'-0" x 5'-1"    |
| Laundry room:       | 8'-3" x 5'-1"    |
| Office:             | 8'-3" x 7'-5"    |

## Elevate your standard of living with The Regina

Whether you are a growing family or a discerning professional, the Regina was built to simplify and elevate your daily life. Its intelligent layout and premium features give you the space, comfort and convenience you deserve. Discover the joy of coming home to a house that was meticulously designed with your needs in mind.