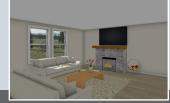

## The Regina | Specs

| Dimensions and more |                  |
|---------------------|------------------|
| Footprint:          | 50'-0" x 26'-8"  |
| Living area:        | 1368 ft²         |
| Bedrooms:           | 3                |
| Bathrooms:          | 2                |
| Living room:        | 16'-4" x 16'-4"  |
| Kitchen:            | 13'-2" x 9'-4"   |
| Dining room:        | 12'-8" x 9'-4"   |
| Master Bedroom:     | 10'-5" x 12'-10" |
| Bedroom #2:         | 10'-6" x 9'-0"   |
| Bedroom #3:         | 9'-8" x 9'-0"    |
| Ensuite:            | 8'-0" x 7'-5"    |
| Bathroom #2:        | 8'-0" x 5'-1"    |
| Laundry room:       | 8'-3" x 5'-1"    |
| Office:             | 8'-3" x 7'-5"    |

## Elevate your standard of living with The Regina

Whether you are a growing family or a discerning professional, the Regina was built to simplify and elevate your daily life. Its intelligent layout and premium features give you the space, comfort and convenience you deserve. Discover the joy of coming home to a house that was meticulously designed with your needs in mind.