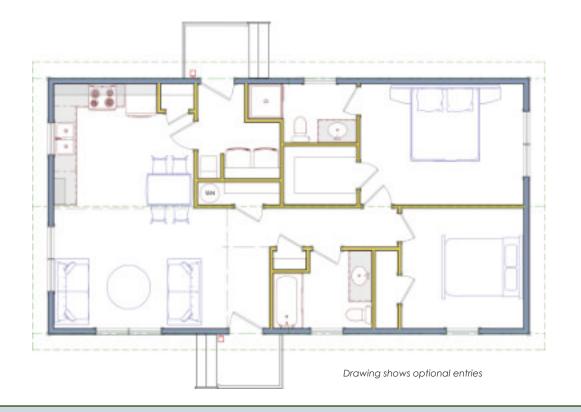

## The Koidern MKII | Specs

| Dimensions and more |                  |
|---------------------|------------------|
| Footprint:          | 48'-7" x 26'-4"  |
| Living area:        | 1087 ft²         |
| Bedrooms:           | 2                |
| Bathrooms:          | 2                |
| Living room:        | 15'-11" x 10'-0" |
| Kitchen:            | 12'-10" x 11'-5" |
| Master Bedroom:     | 14'-11" x 11'-0" |
| Bedroom #2:         | 11'-2" x 11'-0"  |
| Ensuite:            | 9'-11" x 5'-4"   |
| Bathroom #2:        | 9'-0" x 7'-1"    |
| Laundry room:       | 7'-6" x 1'-1"    |

## A great house, a greater life.

The Koidern MKII bungalow is a prime example of a house that seamlessly merges simplicity and functionality. Despite its compact size, this dwelling manages to provide a sense of spaciousness through its cleverly implemented open concept living. The interior layout has been meticulously crafted to optimize the available square footage, creating a fluid and unencumbered flow between the various living spaces.