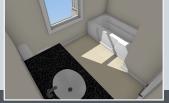

## The Koidern MKII | Specs

| Dimensions and more |                  |
|---------------------|------------------|
| Footprint:          | 48'-7" x 26'-4"  |
| Living area:        | 1087 ft²         |
| Bedrooms:           | 2                |
| Bathrooms:          | 2                |
| Living room:        | 15'-11" x 10'-0" |
| Kitchen:            | 12'-10" x 11'-5" |
| Master Bedroom:     | 14'-11" x 11'-0" |
| Bedroom #2:         | 11'-2" x 11'-0"  |
| Ensuite:            | 9'-11" x 5'-4"   |
| Bathroom #2:        | 9'-0" x 7'-1"    |
| Laundry room:       | 7'-6" x 1'-1"    |