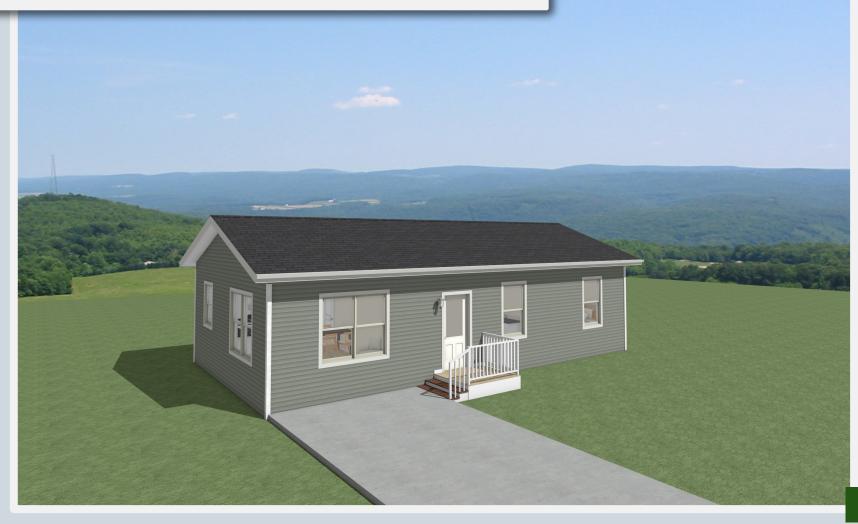

## The Koidern MKII | Specs

| Dimensions and more |                  |
|---------------------|------------------|
| Footprint:          | 48'-7" x 26'-4"  |
| Living area:        | 1087 ft²         |
| Bedrooms:           | 2                |
| Bathrooms:          | 2                |
| Living room:        | 15'-11" x 10'-0" |
| Kitchen:            | 12'-10" x 11'-5" |
| Master Bedroom:     | 14'-11" x 11'-0" |
| Bedroom #2:         | 11'-2" x 11'-0"  |
| Ensuite:            | 9'-11" x 5'-4"   |
| Bathroom #2:        | 9'-0" x 7'-1"    |
| Laundry room:       | 7'-6" x 1'-1"    |

## A great house, a greater life.

The Koidern MKII bungalow is a prime example of a house that seamlessly merges simplicity and functionality. Despite its compact size, this dwelling manages to provide a sense of spaciousness through its cleverly implemented open concept living. The interior layout has been meticulously crafted to optimize the available square footage, creating a fluid and unencumbered flow between the various living spaces.