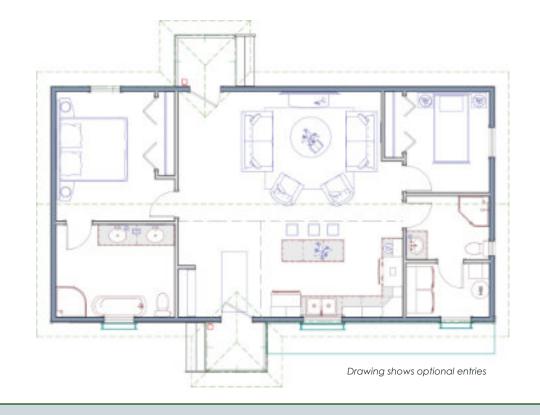

## The Koidern

| Dimensions and more |                  |
|---------------------|------------------|
| Footprint:          | 44'-0" x 23'-4"  |
| Living area:        | 1027 ft²         |
| Bedrooms:           | 2                |
| Bathrooms:          | 2                |
| Living room:        | 20'-2" x 12'-10" |
| Kitchen:            | 14'-1" x 9'-6"   |
| Master Bedroom:     | 9'-9" x 12'-10"  |
| Bedroom #2:         | 8'-3" x 10'-0"   |
| Ensuite:            | 11'-9" x 9'-2"   |
| Bathroom #2:        | 8'-3" x 10'-0"   |
| Laundry room:       | 8'-3" x 5'-4"    |

## Open minded and open concept

This spacious, open-concept home provides ample room for a couple, with the flexibility to accommodate an office or a second bedroom for a child. The living area flows seamlessly into a generously sized kitchen.