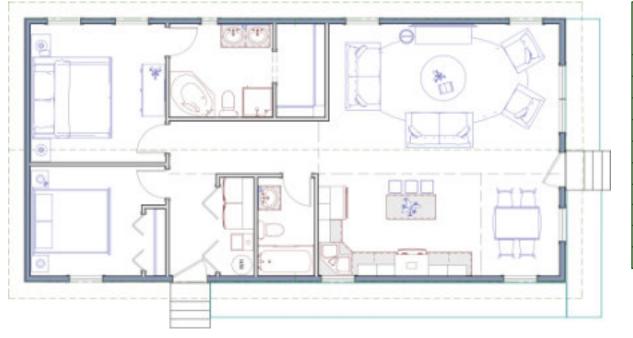

## The Klondike | Specs

| 48'-0" x 23'-4" |
|-----------------|
| 1120 ft²        |
| 2               |
| 2               |
| 20'-6" x 13'-3" |
| 14'-6" x 9'-1"  |
| 6'-11" x 9'-1"  |
| 12'-0" x 12'-3" |
| 9'-10" x 9'-9"  |
| 9'-2" x 8'-3"   |
| 5'-0" x 8'-8"   |
|                 |

## Small yet very big

This cozy home offers two full bathrooms, ample space for family and friends. An optional deck perfect for summer barbecues in the backyard. The spacious kitchen is ideal for preparing meals for your loved ones.