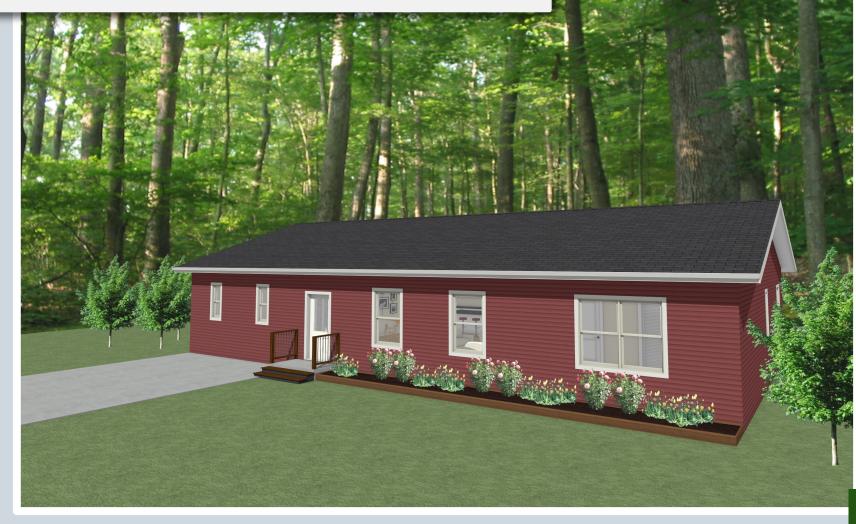

## The Jasper

## Room for more and more and more...

Recognizing that a large family requires ample living space. We designed this 2,040 square foot home to meet our clients' needs. The spacious, yet cozy, layout features a generously sized open-concept living area perfect for gatherings. Featuring 2.5 bathrooms to accommodate the household.