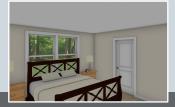

## The Jasper | Specs

| Dimensions and more |                   |
|---------------------|-------------------|
| Footprint:          | 50'-5" x 34'-11"  |
| Living area:        | 2040 ft²          |
| Bedrooms:           | 3                 |
| Bathrooms:          | 2 ½               |
| Living room:        | 20'-10" x 19'-11" |
| Kitchen:            | 21'-1" x 14'-10"  |
| Pantry:             | 6'-9" x 9'-0"     |
| Dining room:        | 7'-5" x 14'-2"    |
| Master Bedroom:     | 13'-7" x 12'-3"   |
| Bedroom #2:         | 14'-11" x 10'-0"  |
| Bedroom #3:         | 14'-11" x 10'-0"  |
| Ensuite:            | 13'-7" x 6'-9"    |
| Bathroom #2:        | 11'-1" x 7'-6"    |
| Bathroom #3:        | 6'-9" x 4'-11"    |
| Laundry room:       | 8'-5" x 8'-5"     |