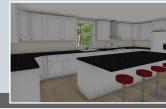

## The Jasper | Specs

| Dimensions and more |                   |
|---------------------|-------------------|
| Footprint:          | 50'-5" x 34'-11"  |
| Living area:        | 2040 ft²          |
| Bedrooms:           | 3                 |
| Bathrooms:          | 2 ½               |
| Living room:        | 20'-10" x 19'-11" |
| Kitchen:            | 21'-1" x 14'-10"  |
| Pantry:             | 6'-9" x 9'-0"     |
| Dining room:        | 7'-5" x 14'-2"    |
| Master Bedroom:     | 13'-7" x 12'-3"   |
| Bedroom #2:         | 14'-11" x 10'-0"  |
| Bedroom #3:         | 14'-11" x 10'-0"  |
| Ensuite:            | 13'-7" x 6'-9"    |
| Bathroom #2:        | 11'-1" x 7'-6"    |
| Bathroom #3:        | 6'-9" x 4'-11"    |
| Laundry room:       | 8'-5" x 8'-5"     |

## Room for more and more and more...

Recognizing that a large family requires ample living space. We designed this 2,040 square foot home to meet our clients' needs. The spacious, yet cozy, layout features a generously sized open-concept living area perfect for gatherings. Featuring 2.5 bathrooms to accommodate the household.