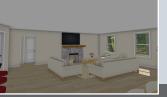

## The Jasper | Specs

| Dimensions and more |                   |
|---------------------|-------------------|
| Footprint:          | 50'-5" x 34'-11"  |
| Living area:        | 2040 ft²          |
| Bedrooms:           | 3                 |
| Bathrooms:          | 2 ½               |
| Living room:        | 20'-10" x 19'-11" |
| Kitchen:            | 21'-1" x 14'-10"  |
| Pantry:             | 6'-9" x 9'-0"     |
| Dining room:        | 7'-5" x 14'-2"    |
| Master Bedroom:     | 13'-7" x 12'-3"   |
| Bedroom #2:         | 14'-11" x 10'-0"  |
| Bedroom #3:         | 14'-11" x 10'-0"  |
| Ensuite:            | 13'-7" x 6'-9"    |
| Bathroom #2:        | 11'-1" x 7'-6"    |
| Bathroom #3:        | 6'-9" x 4'-11"    |
| Laundry room:       | 8'-5" x 8'-5"     |

## Room for more and more and more...

Recognizing that a large family requires ample living space. We designed this 2,040 square foot home to meet our clients' needs. The spacious, yet cozy, layout features a generously sized open-concept living area perfect for gatherings. Featuring 2.5 bathrooms to accommodate the household.