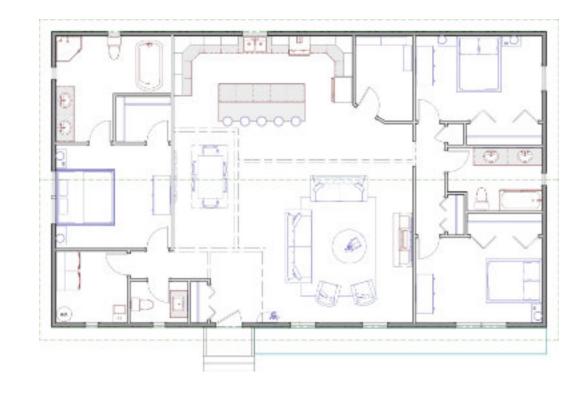

## The Jasper | Specs

| Dimensions and more |                   |
|---------------------|-------------------|
| Footprint:          | 50'-5" x 34'-11"  |
| Living area:        | 2040 ft²          |
| Bedrooms:           | 3                 |
| Bathrooms:          | 2 ½               |
| Living room:        | 20'-10" x 19'-11" |
| Kitchen:            | 21'-1" x 14'-10"  |
| Pantry:             | 6'-9" x 9'-0"     |
| Dining room:        | 7'-5" x 14'-2"    |
| Master Bedroom:     | 13'-7" x 12'-3"   |
| Bedroom #2:         | 14'-11" x 10'-0"  |
| Bedroom #3:         | 14'-11" x 10'-0"  |
| Ensuite:            | 13'-7" x 6'-9"    |
| Bathroom #2:        | 11'-1" x 7'-6"    |
| Bathroom #3:        | 6'-9" x 4'-11"    |
| Laundry room:       | 8'-5" x 8'-5"     |

## Room for more and more and more...

Recognizing that a large family requires ample living space. We designed this 2,040 square foot home to meet our clients' needs. The spacious, yet cozy, layout features a generously sized open-concept living area perfect for gatherings. Featuring 2.5 bathrooms to accommodate the household.