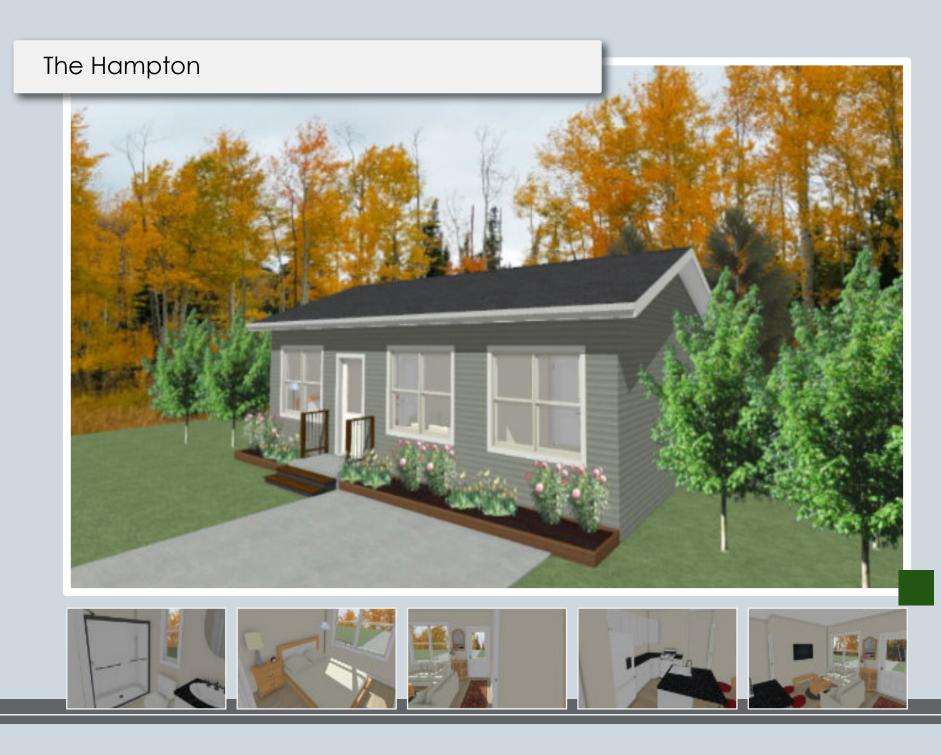

## The perfect home for a small budget.

Discover your family's first home - a two-bedroom, two-bathroom starter home all on one floor, perfect for those with children.

- Decks in various sizes
- Detached one or two car garage

- Crawl space
- Full basement
- Outdoor watershed
- Pergola