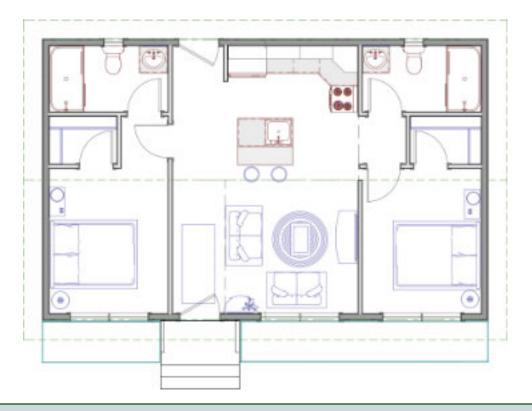

## The Hampton | Specs

| Dimensions and more |                  |
|---------------------|------------------|
| Footprint:          | 33'-10" x 21'-4" |
| Living area:        | 722 ft²          |
| Bedrooms:           | 2                |
| Bathrooms:          | 2                |
| Living room:        | 10'-1" x 10'-2"  |
| Kitchen:            | 14'-1" x 10'-2"  |
| Master Bedroom:     | 9'-0'' x 11'-0'' |
| Bedroom #2:         | 9'-0" x 11'-0"   |
| Ensuite:            | 9'-0" x 5'-0"    |
| Bathroom #2:        | 9'-0'' x 5'-0''  |

Discover your family's first home - a two-bedroom, two-bathroom starter home all on one floor, perfect for those with children.

- Decks in various sizes
- Detached one or two car garage

- Crawl space
- Full basement
- Outdoor watershed
- Pergola