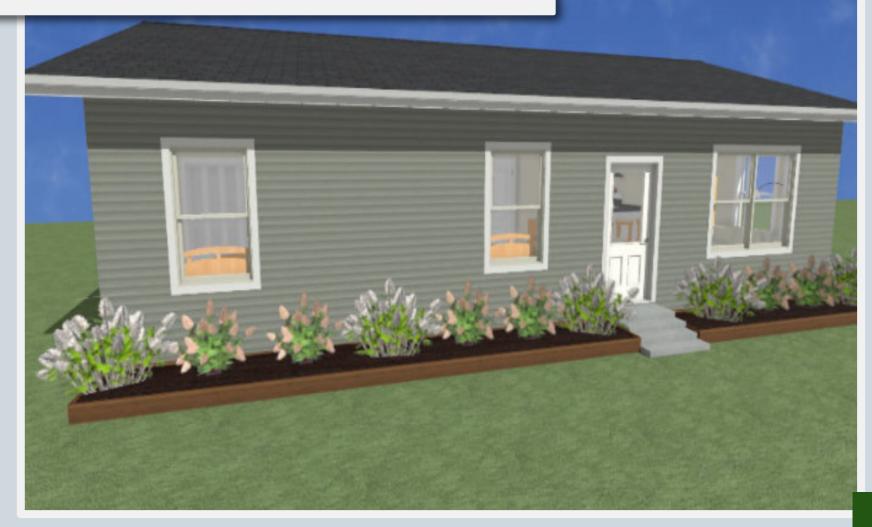

## We have refined a great idea.

The bungalow's exceptional design draws inspiration from the classic Chester style. Featuring a seamlessly integrated open concept kitchen that flows harmoniously into a luminous and expansive living room. The Chester MK II offers the perfect blend of style and functionality - an inviting space for gathering, relaxing, and enjoying the easy, effortless beauty of a thoughtfully designed home.