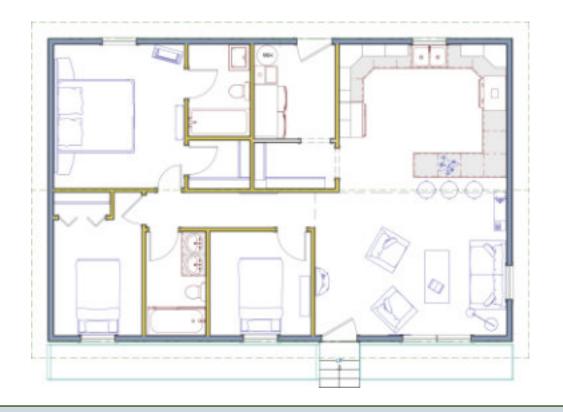

## The Chester MKII | Specs

| Dimensions and more |                  |
|---------------------|------------------|
| Dimensions and more |                  |
| Footprint:          | 40'-6" x 26'-4"  |
| Living area:        | 1066 ft²         |
| Bedrooms:           | 3                |
| Bathrooms:          | 2                |
| Living room:        | 16'-8" x 12'-5"  |
| Kitchen:            | 14'-7" x 12'-11" |
| Pantry:             | 7'-1" x 3'-11"   |
| Master Bedroom:     | 11'-4" x 12'-6"  |
| Bedroom #2:         | 7'-8" x 10'-1"   |
| Bedroom #3:         | 8'-10" x 9'-0"   |
| Ensuite:            | 5'-4" x 8'-0"    |
| Bathroom #2:        | 5'-3" x 9'-0"    |
| Laundry room:       | 7'-1" x 8'-3"    |