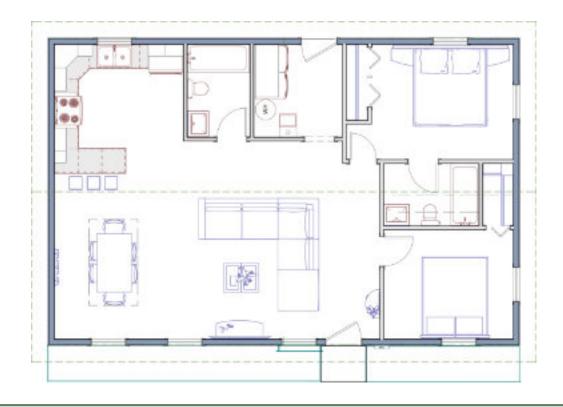

## The Chester | Specs

| Dimensions and more |                  |
|---------------------|------------------|
| Footprint:          | 40'-6" x 26'-4"  |
| Living area:        | 1066 ft²         |
| Bedrooms:           | 2                |
| Bathrooms:          | 2                |
| Living room:        | 16'-11" x 12'-8" |
| Kitchen:            | 11'-1" x 12'-8"  |
| Dining room:        | 11'-1" x 12'-8"  |
| Master Bedroom:     | 12'-2" x 9'-11"  |
| Bedroom #2:         | 11'-1" x 9'-5"   |
| Ensuite:            | 8'-2" x 5'-4"    |
| Bathroom #2:        | 5'-3" x 9'-0"    |
| Laundry room:       | 7'-7" x 8'-0"    |

## Family fun and privacy

Bathed in natural light from the many windows, this 1,066 ft² home features 2 spacious bedrooms and an inviting, open-concept living area that is perfect for the whole family.