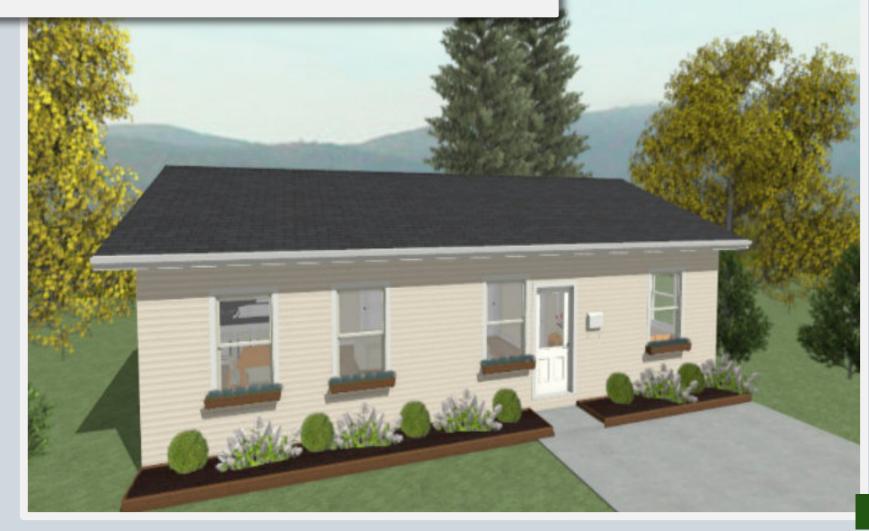

## The Chester

## Family fun and privacy

Bathed in natural light from the many windows, this 1,066 ft² home features 2 spacious bedrooms and an inviting, open-concept living area that is perfect for the whole family.