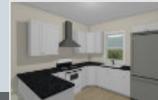

## The Chester | Specs

| Dimensions and more |                  |
|---------------------|------------------|
| Footprint:          | 40'-6" x 26'-4"  |
| Living area:        | 1066 ft²         |
| Bedrooms:           | 2                |
| Bathrooms:          | 2                |
| Living room:        | 16'-11" x 12'-8" |
| Kitchen:            | 11'-1" x 12'-8"  |
| Dining room:        | 11'-1" x 12'-8"  |
| Master Bedroom:     | 12'-2" x 9'-11"  |
| Bedroom #2:         | 11'-1" x 9'-5"   |
| Ensuite:            | 8'-2" x 5'-4"    |
| Bathroom #2:        | 5'-3" x 9'-0"    |
| Laundry room:       | 7'-7" x 8'-0"    |

## Family fun and privacy

Bathed in natural light from the many windows, this 1,066 ft² home features 2 spacious bedrooms and an inviting, open-concept living area that is perfect for the whole family.