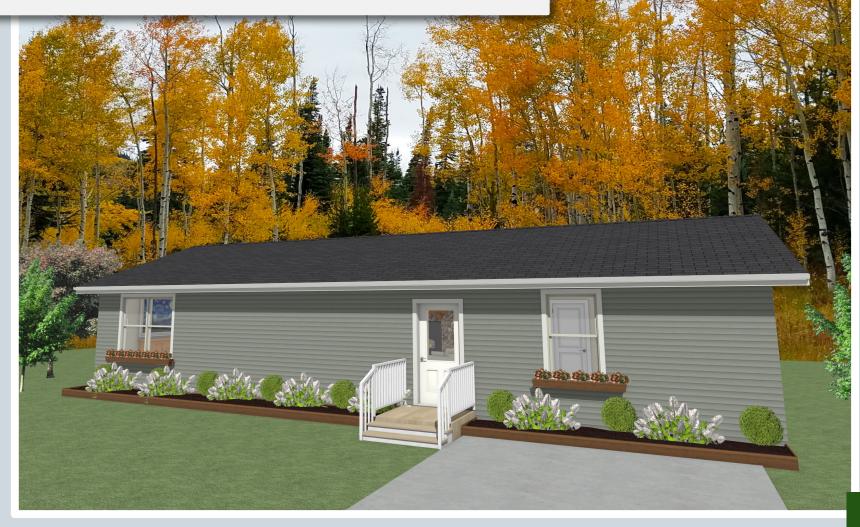

## The Baddeck

## The perfect home for a young family

This 1,388 ft² open-concept home features 2 bedrooms and 2 bathrooms. Everything is on one convenient floor, making it an excellent choice for young families. The spacious living area creates an airy, inviting atmosphere.