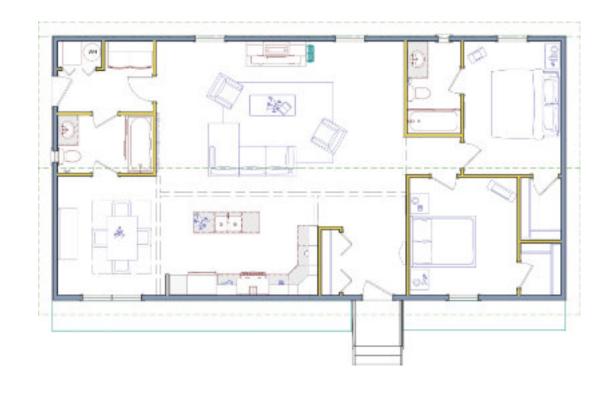

## The Baddeck | Specs

| Dimensions and more |                   |
|---------------------|-------------------|
| Footprint:          | 52'-0" x 26'-8"   |
| Living area:        | 1388 ft²          |
| Bedrooms:           | 2                 |
| Bathrooms:          | 2                 |
| Living room:        | 25'-1" x 15'-6"   |
| Kitchen:            | 16'-5" x 10'-5"   |
| Dining room:        | 10'-0" x 12'-0"   |
| Master Bedroom:     | 9'-10" x 13'-6"   |
| Bedroom #2:         | 10'-11" x 11'-10" |
| Ensuite:            | 5'-5" x 9'-4"     |
| Bathroom #2:        | 9'-8" x 5'-10"    |
| Laundry room:       | 9'-8" x 7'-2"     |

## The perfect home for a young family

This 1,388 ft² open-concept home features 2 bedrooms and 2 bathrooms. Everything is on one convenient floor, making it an excellent choice for young families. The spacious living area creates an airy, inviting atmosphere.